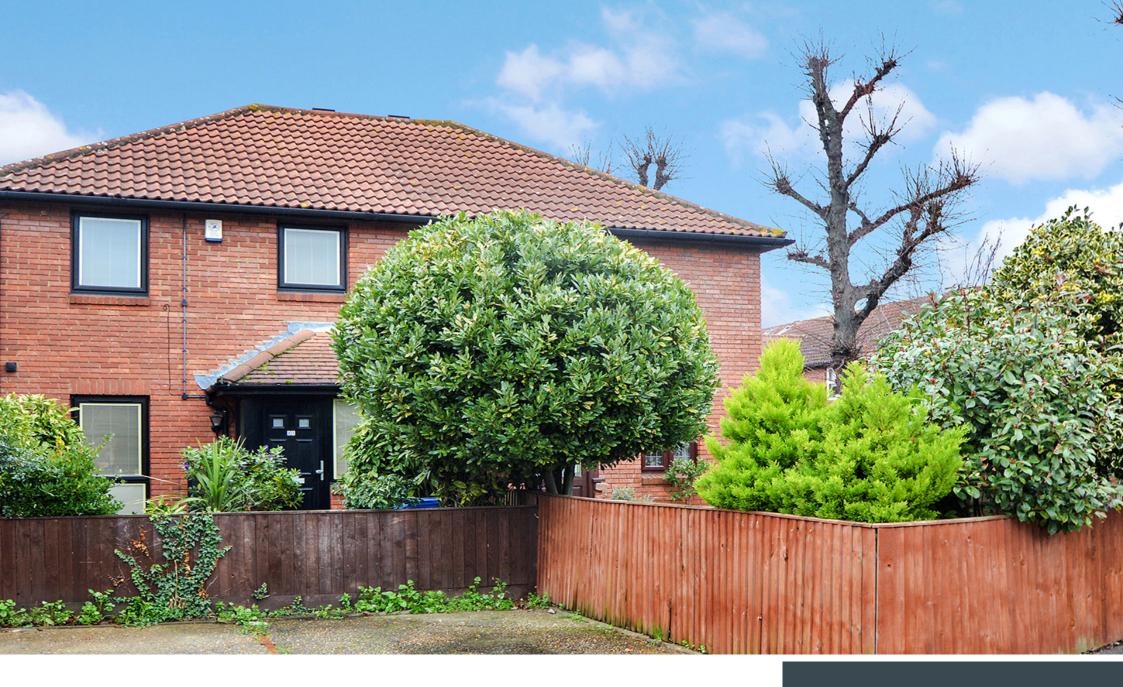

## STRATHNAIRN STREET SE1

An immaculately presented terraced house idyllically set within a quiet residential, tree-lined road, Strathnairn Street, Bermondsey SE1. Strathnairn Street is a convenient location proximate to a diverse range of shops and Bermondsey Jubilee Line station, providing direct connections to The City, Central London and London Docklands. The property is remarkably bright and spacious, and the accommodation comprises a large reception room, a fitted kitchen, two double bedrooms, an additional single bedroom and a modern bathroom suite. Further features include wooden flooring, built-in storage, an attractive, low-maintenance private garden and allocated parking. This wonderful family home also falls within the catchment of several highly regarded schools. We recommend your earliest internal inspection.