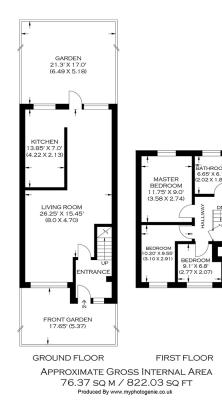

## STRATHNAIRN STREET SE1

An immaculately presented terraced house idyllically set within a quiet residential, tree-lined road, Strathnairn Street, Bermondsey SE1. Strathnairn Street is a convenient location proximate to a diverse range of shops and Bermondsey Jubilee Line station, providing direct connections to The City, Central London and London Docklands. The property is remarkably bright and spacious, and the accommodation comprises a large reception room, a fitted kitchen, two double bedrooms, an additional single bedroom and a modern bathroom suite. Further features include wooden flooring, built-in storage, an attractive, low-maintenance private garden and allocated parking. This wonderful family home also falls within the catchment of several highly regarded schools. We recommend your earliest internal inspection.