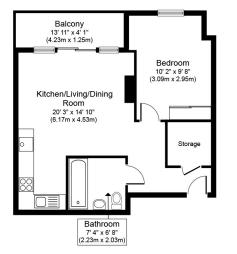

ay leads to a sizeable semi-open-plan lounge with a stylish fitted kitchen, a generous master bedroom with fitted wardrobes, a three-piece bathroom and a sizable private balcony providing far-reaching views. Sacrist Apartments is on the banks of the River Roding in a perfect position for many local amenities, offering the utmost convenience. The Boathouse Cafe and Bar provide a superb setting nearby for a quick bite to eat or enjoy relaxing drinks with blissful river views. There is no forward chain, and we highly recommend booking your appointment to view this apartment.

Borough: Barking & Dagenham\* Council Tax: C\* EPC: B Lease Term: 997 years\* Service Charge: £803\* Ground Rent: £300\* Nearest Station: Barking (0.55 miles) Material Information: www.alexneil.com/material-information



Approximate Floor Area 517 sq. ft. (48.0 sq. m.)

### Canary Wharf & Docklands Office 2 Westferry Road, Canary Wharf, London E14 8JT

#### t: 020 7537 9859 e: canarywharf@alexneil.com

Disclaimer: Property descriptions are subjective and used in good faith as an opinion rather than statements of fact. The owner provided information relating to title, tenure, service charges and ground rent information. Therefore, please make specific enquiries to ensure that our descriptions match your expectations of the property. Floor plan measurements are approximate and for illustrative purposes only. Furthermore, we have not tested any services, systems or appliances at this property. And we strongly recommend that you verify all the provided information on inspection and that your surveyor and con