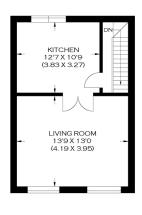

Borough: Southwark\* Council Tax: B\* EPC: D Lease Term: 88\* Service Charge: £1,000\* Ground Rent: £100\*

LOWER GROUND FLOOR

FIRST FLOOR

APPROXIMATE GROSS INTERNAL AREA 86.38 SQ M / 929.78 SQ FT

Produced By www.myphotogenie.co.uk