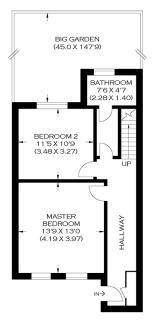

Borough: Southwark\* Council Tax: B\* EPC: D Lease Term: 88\* Service Charge: £1,000\* Ground Rent: £100\*

LOWER GROUND FLOOR

FIRST FLOOR

APPROXIMATE GROSS INTERNAL AREA 86.38 SQ M / 929.78 SQ FT

Produced By www.myphotogenie.co.uk