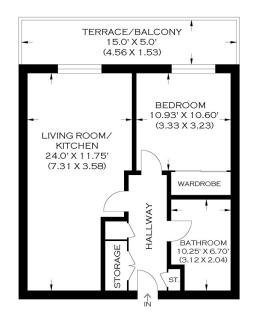

Borough: Lewisham\* Council Tax: B\* EPC: B Lease Term: 991\* Service Charge: £2,022\* Ground Rent: £300\*

APPROXIMATE GROSS INTERNAL AREA 51.78 SQ M / 557.35 SQ FT PRODUCED BY WWW.MYPHOTOGENIE.CO.UK