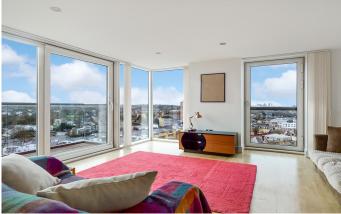

## DISTILLERY TOWER SE8

This beautifully presented apartment in the prestigious Distillery Tower, Mill Lane, Deptford SE8, features stunning views and the best modern design. Positioned on the 14th floor, the floor-to-ceiling windows illuminate the apartment, enhance the feeling of space and display far reaching views of the City skyline. Internally, the apartment comprises a large open-plan living space including a contemporary kitchen with integrated appliances, two spacious bedrooms, one with en-suite, a family bathroom and built-in storage. The private balcony can be accessed via the lounge or the main bedroom, providing an additional living space to enjoy the stunning vista. Residents also benefit from concierge services and excellent transport links from Deptford train station and DLR, providing frequent service to Canary Wharf and Central London.