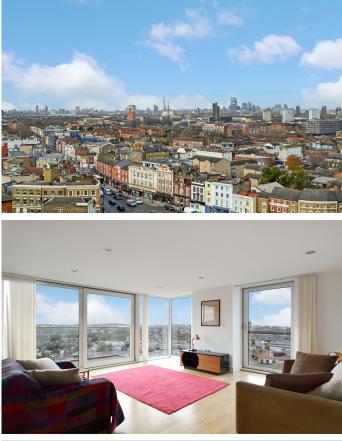

## DISTILLERY TOWER SE8

This beautifully presented apartment in the prestigious Distillery Tower, Mill Lane, Deptford SE8, features stunning views and the best modern design. Positioned on the 14th floor, the floor-to-ceiling windows illuminate the apartment, enhance the feeling of space and display far reaching views of the City skyline. Internally, the apartment comprises a large open-plan living space including a contemporary kitchen with integrated appliances, two spacious bedrooms, one with en-suite, a family bathroom and built-in storage. The private balcony can be accessed via the lounge or the main bedroom, providing an additional living space to enjoy the stunning vista. Residents also benefit from concierge services and excellent transport links from Deptford train station and DLR, providing frequent service to Canary Wharf and Central London.