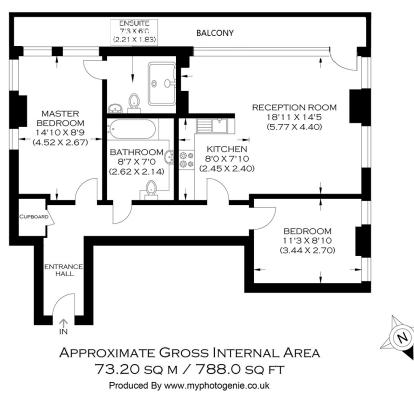

## DISTILLERY TOWER SE8

This beautifully presented apartment in the prestigious Distillery Tower, Mill Lane, Deptford SE8, features stunning views and the best modern design. Positioned on the 14th floor, the floor-to-ceiling windows illuminate the apartment, enhance the feeling of space and display far reaching views of the City skyline. Internally, the apartment comprises a large open-plan living space including a contemporary kitchen with integrated appliances, two spacious bedrooms, one with en-suite, a family bathroom and built-in storage. The private balcony can be accessed via the lounge or the main bedroom, providing an additional living space to enjoy the stunning vista. Residents also benefit from concierge services and excellent transport links from Deptford train station and DLR, providing frequent service to Canary Wharf and Central London.

Borough: Lewisham<sup>\*</sup> Council Tax: C<sup>\*</sup> EPC: B Lease Term: 991 years<sup>\*</sup> Service Charge: £3,800<sup>\*</sup> Ground Rent: £300<sup>\*</sup> Nearest Station: Deptford Bridge (0.04 miles) Material Information: www.alexneil.com/material-information