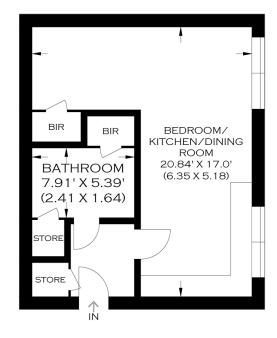

APPROXIMATE GROSS INTERNAL AREA 32.89 SQ M / 354.02 SQ FT Produced By www.myphotogenie.co.uk