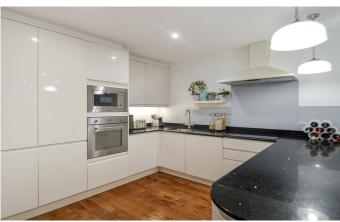

## SELSDON WAY E14

This beautiful two-bedroom, two-bathroom apartment is in Selsdon Way, Isle of Dogs E14, within the popular City Harbour development. The apartment has been carefully and thoughtfully designed and is immaculate throughout. The sizeable contemporary open-plan kitchen/reception room enjoys the picturesque vista of the dock via the expansive floor-to-ceiling windows and the spacious balcony. There is a generous size main bedroom with an en-suite, a spacious guest bedroom and a family bathroom. City Harbour has secure underground parking and concierge services. Selsdon Way is ideal with many shops, bars, restaurants, and historic Greenwich via Crossharbour DLR or under the famous foot tunnel. We recommend your earliest viewing.