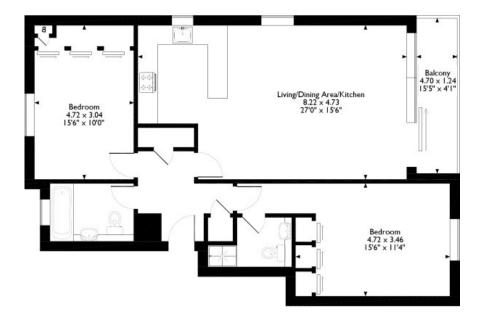

development. The apartment has been carefully and thoughtfully designed and is immaculate throughout. The sizeable contemporary open-plan kitchen/reception room enjoys the picturesque vista of the dock via the expansive floor-to-ceiling windows and the spacious balcony. There is a generous size main bedroom with an en-suite, a spacious guest bedroom and a family bathroom. City Harbour has secure underground parking and concierge services. Selsdon Way is ideal with many shops, bars, restaurants, and historic Greenwich via Crossharbour DLR or under the famous foot tunnel. We recommend your earliest viewing.

Borough: Tower Hamlets\* Council Tax: F\* EPC: C Lease Term: 103\* Service Charge: £4,000\* Ground Rent: £150\*

## Selsdon Way, London Approximate Gross Internal Area 936 sqft/87 sqm



## **Canary Wharf & Docklands Office**

2 Westferry Road, Canary Wharf, London E14 8JT

t: 020 7537 9859 e: canarywharf@alexneil.com

Disclaimer: Property descriptions are subjective and used in good faith as an opinion rather than statements of fact. The owner provided information relating to title, tenure, service charges and ground rent information. Therefore, please make specific enquiries to ensure that our descriptions match your expectations of the property. Floor plan measurements are approximate and for illustrative purposes only. Furthermore, we have not tested any services, systems or appliances at this property. And we strongly recommend that you verify all the provided information on inspection and that your surveyor and conveyancer further confirm details. Also, market cond