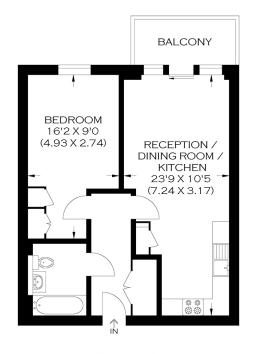

APPROXIMATE GROSS INTERNAL AREA 44.50 SQ M / 479.0 SQ FT

Produced By www.myphotogenie.co.uk

2 Westferry Road, Canary Wharf, London E14 8JT

t: 020 7537 9859 e: canarywharf@alexneil.com

Disclaimer: Property descriptions are subjective and used in good faith as an opinion rather than statements of fact. The owner provided information relating to title, tenure, service charges and ground rent information. Therefore, please make specific enquiries to ensure that our descriptions match your expectations of the property. Floor plan measurements are approximate and for illustrative purposes only. Furthermore, we have not tested any services, systems or appliances at this property. And we strongly recommend that you verify all the provided information on inspection and that your surveyor and conveyancer further confirm details. Also, market conditions and property values regularly fluctuate. And showcased sold properties demonstrate our previous successes rather than indicate live property values. \*As advised by the owner. \*\*Property sold subject to contract.