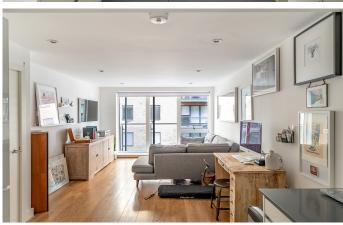

## CASPIAN WHARF E3

This modern one-bedroom second-floor apartment is in the enviable Caspian Wharf, Yeo Street, Bow E3. Caspian Wharf has currently completed cladding maintenance. The property is ideally located within easy access to Devons Road DLR and Bromley by Bow Station, offering excellent connections to Canary Wharf and the City. The property is immaculate throughout and boasts a generous open-plan reception room, a fully fitted kitchen, underfloor heating, three piece bathroom and a private balcony. Caspian Wharf boasts concierge services, a communal roof terrace and a gymnasium. We recommend you view this wonderful home!