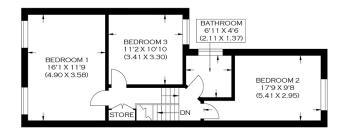

Borough: Lewisham\* Council Tax: D\* EPC: D

FIRST FLOOR

**GROUND FLOOR** 

APPROXIMATE GROSS INTERNAL AREA 114.67 SQ M / 1234.29 SQ FT Produced By www.myphotogenie.co.uk