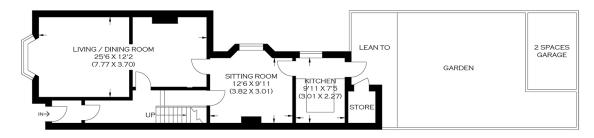

Borough: Lewisham\* Council Tax: D\* EPC: D

FIRST FLOOR

**GROUND FLOOR** 

APPROXIMATE GROSS INTERNAL AREA 114.67 SQ M / 1234.29 SQ FT Produced By www.myphotogenie.co.uk