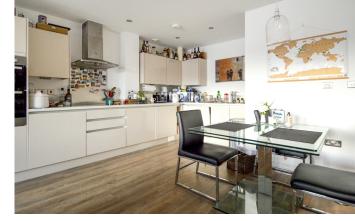

## OSCAR COURT SE16

In an enviable location in Oscar Court, Rotherhithe Street, Rotherhithe SE16, this spacious apartment comprises a reception room with an open-plan well-equipped kitchen, two large double bedrooms and a family bathroom. It further benefits from allocated secure parking, built-in storage and a large private balcony with great views. Oscar Court is within easy reach of Canada Water Station and the surrounding amenities. The beautiful green space of Russia Dock Woodland is nearby, offering a relaxing setting to enjoy far away from the hustle and bustle yet very convenient for Canary Wharf, Central London and The City.