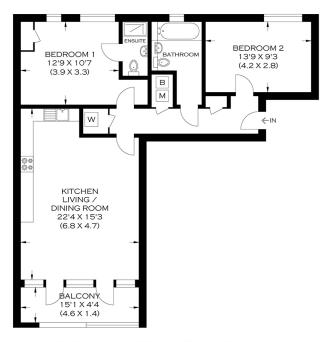

APPROXIMATE GROSS INTERNAL AREA 75.19 SQ M / 809.33 SQ FT

Produced By www.myphotogenie.co.uk