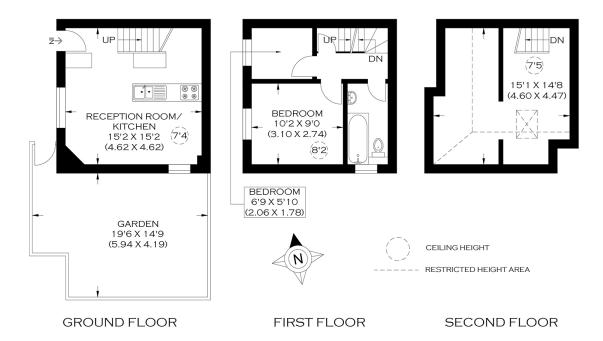

## CUNARD WALK SE16

An amazingly situated, semi-detached freehold property in Cunard Walk, Surrey Quays SE16. The property is part of a quiet, private development located next to Greenland Dock, offering a peaceful atmosphere. This well-presented property is on three floors. The accommodation comprises a generous open-plan kitchen/lounge, two bedrooms, (one is a single) and a three-piece modern family bathroom. It also features allocated parking and a sizeable loft space. Cunard Walk enjoys a highly convenient location with fantastic transport links. This chain-free property would make a perfect family home. We highly recommend arranging a time to view this home.

Borough: Southwark\* Council Tax: D\* EPC: TBA

Nearest Station: Surrey Quays (0.26 miles) Material Information: www.alexneil.com/material-information

APPROXIMATE GROSS INTERNAL AREA 62.80 SQ M / 676.0 SQ FT