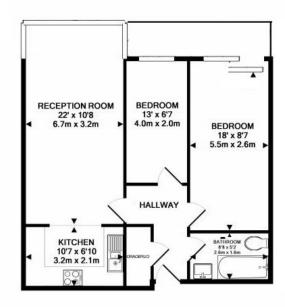

Borough: Tower Hamlets\* Council Tax: E\* EPC: C Lease Term: 976 years\* Service Charge: £4,060\* Ground Rent: £175\* Nearest Station: Island Gardens (0.26 miles) Material Information: www.alexneil.com/material-information

TOTAL APPROX. FLOOR AREA 680FT (63.2 SQ.M)