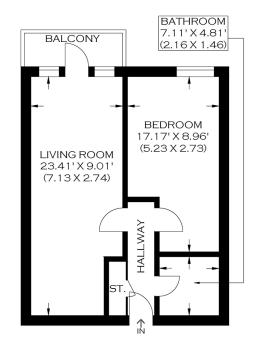

APPROXIMATE GROSS INTERNAL AREA 45.52 SQ M / 490 SQ FT

Produced By www.myphotogenie.co.uk