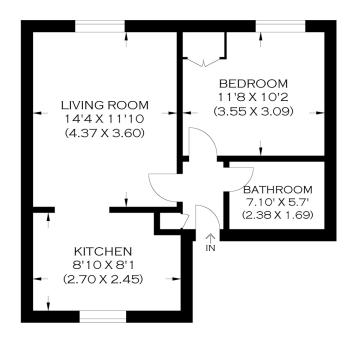

### APPROXIMATE GROSS INTERNAL AREA 43.54 SQ M /468.66 SQ FT

Produced By www.myphotogenie.co.uk