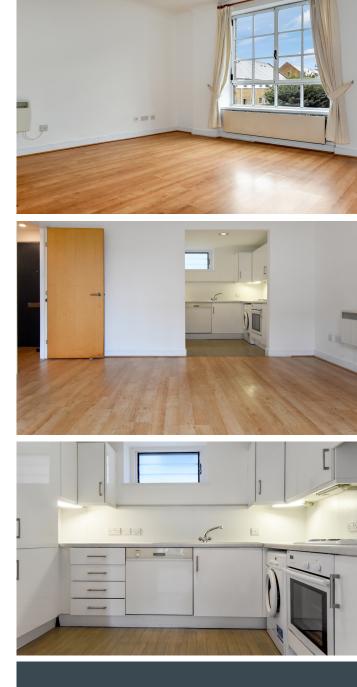

## PAPERMILL WHARF E14

Located along the historic and highly desirable Narrow Street, this impressive one-bedroom apartment in Papermill Wharf, Limehouse E14, offers luxurious living in a prime position. The apartment is well presented throughout and features a large living room with semi open-plan modern kitchen, a spacious main bedroom with large windows and a family bathroom. There are secure gated parking areas and concierge services. Nearby Limehouse Station provides excellent transport links, making commutes easier and allowing easy access to Canary Wharf and its array of trendy shops and bars. Also, the selection of riverside bars and restaurants in Limehouse will create the perfect excuse to dine out and meet up with friends. There is no forward chain, and we recommend booking your appointment to view this home.