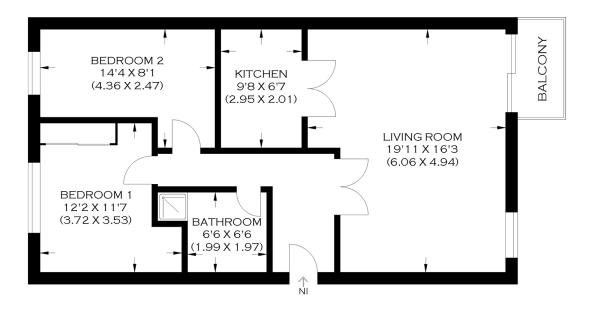

APPROXIMATE GROSS INTERNAL AREA 70.36 SQ M / 757.34 SQ FT

Produced by www.myphotogenie.co.uk