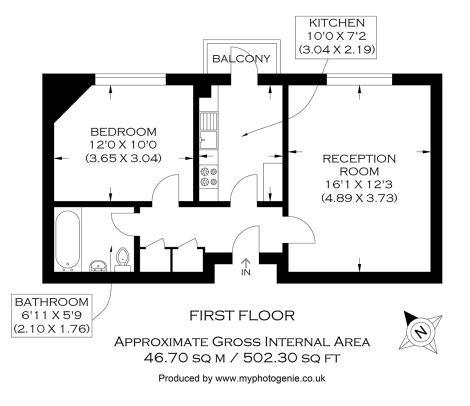

## BASQUE COURT SE16

Offering a contemporary and carefully designed interior, is this spacious top floor, one bedroom apartment. Boasting quality fittings throughout and enjoying a feeling of space due to the large rooms bathed in natural light from the feature windows spanning almost the whole height of the room. The apartment offers a modern fully fitted kitchen, a large living room with direct access to a private balcony, spacious double bedroom and a three piece family bathroom. Allocated parking provide convenience and the stunning, manicured communal garden offers some wonderful outside space. Basque Court is set in a tranquil, residential development whilst enjoying the convenience of proximity to Surrey Quays retail hub and Canada Water Station, affording excellent travel connections. With no onward chain, your earliest viewing is advised.