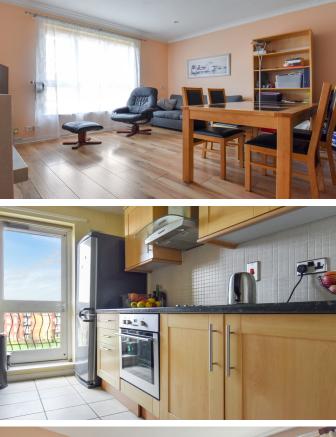

## BASQUE COURT SE16

Offering a contemporary and carefully designed interior, is this spacious top floor, one bedroom apartment. Boasting quality fittings throughout and enjoying a feeling of space due to the large rooms bathed in natural light from the feature windows spanning almost the whole height of the room. The apartment offers a modern fully fitted kitchen, a large living room with direct access to a private balcony, spacious double bedroom and a three piece family bathroom. Allocated parking provide convenience and the stunning, manicured communal garden offers some wonderful outside space. Basque Court is set in a tranquil, residential development whilst enjoying the convenience of proximity to Surrey Quays retail hub and Canada Water Station, affording excellent travel connections. With no onward chain, your earliest viewing is advised.