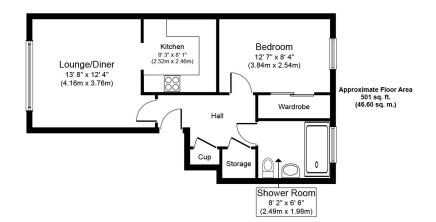

## STEPNEY WAY E1

Available to the market is this stunning one-bedroom apartment, set in the convenient Stepney Way, Stepney E1. The apartment boasts modern fixtures and fittings finished to exacting standards. The accommodation comprises an open-plan kitchen/lounge with integrated appliances, a spacious hallway with plenty of storage solutions, a double bedroom with built-in wardrobes, and a modern bathroom with a stylish walk-in shower and underfloor heating. The property also has a communal garden, double glazing and wood flooring. Stepney Way is also within easy reach of The Royal London Hospital. In addition, there are many restaurants, shops and cafes near Stepney Way.

Borough: Tower Hamlets\* Council Tax: C\* EPC: TBA Lease Term: 85 years\* Service Charge: £1,320\* Ground Rent: £200\* Nearest Station: Stepney Green (0.4 miles) Material Information: www.alexneil.com/material-information