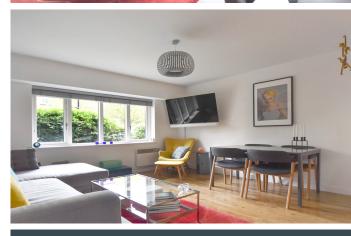

## STEPNEY WAY E1

Available to the market is this stunning one-bedroom apartment, set in the convenient Stepney Way, Stepney E1. The apartment boasts modern fixtures and fittings finished to exacting standards. The accommodation comprises an open-plan kitchen/lounge with integrated appliances, a spacious hallway with plenty of storage solutions, a double bedroom with built-in wardrobes, and a modern bathroom with a stylish walk-in shower and underfloor heating. The property also has a communal garden, double glazing and wood flooring. Stepney Way is also within easy reach of The Royal London Hospital. In addition, there are many restaurants, shops and cafes near Stepney Way.