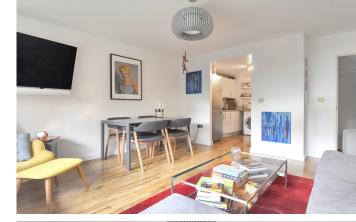

## STEPNEY WAY E1

Available to the market is this stunning one-bedroom apartment, set in the convenient Stepney Way, Stepney E1. The apartment boasts modern fixtures and fittings finished to exacting standards. The accommodation comprises an open-plan kitchen/lounge with integrated appliances, a spacious hallway with plenty of storage solutions, a double bedroom with built-in wardrobes, and a modern bathroom with a stylish walk-in shower and underfloor heating. The property also has a communal garden, double glazing and wood flooring. Stepney Way is also within easy reach of The Royal London Hospital. In addition, there are many restaurants, shops and cafes near Stepney Way.