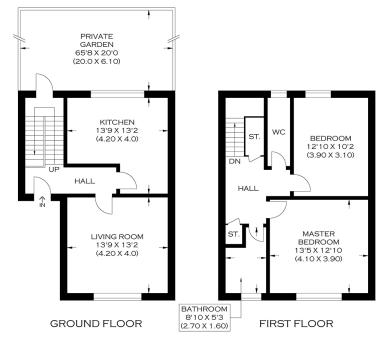

## LEWISHAM WAY SE14

A fantastic two bedroom duplex apartment, superbly located in Lewisham Way, New Cross SE14. Ideally positioned for a number of transport links offering easy access into Central London, The City and Canary Wharf. Arranged over two floors, the inviting hallway leads to a spacious lounge and a separate modern kitchen/diner with high ceilings and views over the private garden. The first floor boasts two large bedrooms, a separate water closet and a modern family bathroom. This property also enjoys the benefits of ample storage and gas central heating. Lewisham Way is within easy reach of the historic Fordham Park providing a wonderful green open space for a picnic with friends or picturesque setting to walk the dog. The Vendor has renovated this property to a high standard and with the addition of no onward chain, we recommend viewing this superb apartment immediately.

APPROXIMATE GROSS INTERNAL AREA 89.72 SQ M / 965.73 SQ FT

Produced by www.myphotogenie.co.uk