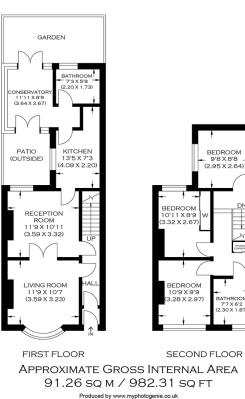

## BOXLEY STREET E16

Situated on the highly desirable Boxley Street, this very generously sized three bedroom mock Victorian end of terrace house makes for the perfect family home or investment opportunity. This freehold, chain free offering, boasts two reception rooms, kitchen/diner and conservatory leading to an expansive garden. To the first floor, the house features three double bedrooms, family bathroom and access to a loft. The house is situated within a quiet residential road and offers good transport links to Canary Wharf and the City.