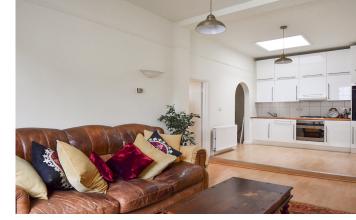

## THE DRIFTWAY E3

We present an apartment in The Driftway, Grove Road, Bow E3, a stunning, converted Victorian building boasting a share of freehold. The Driftway is in a highly sought-after conservation area in the beating heart of Bow. This apartment has abundant natural light and a contemporary modern-day style whilst maintaining some superb traditional features. The apartment benefits from off-street parking and is situated south of Victoria Park. The property offers character, and the accommodation briefly comprises an open-plan living/modern fully fitted kitchen area, two double bedrooms and a beautiful recently refurbished bathroom. Additionally, Grove Road has excellent transport links.