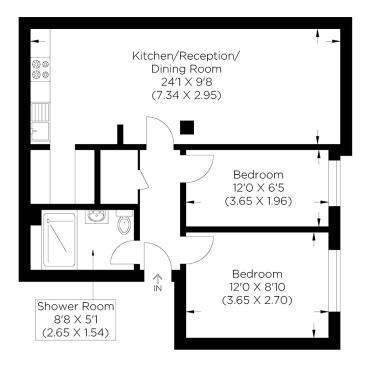

asting a share of freehold. The Driftway is in a highly sought-after conservation area in the beating heart of Bow. This apartment has abundant natural light and a contemporary modern-day style whilst maintaining some superb traditional features. The apartment benefits from off-street parking and is situated south of Victoria Park. The property offers character, and the accommodation briefly comprises an open-plan living/modern fully fitted kitchen area, two double bedrooms and a beautiful recently refurbished bathroom. Additionally, Grove Road has excellent transport links.

Borough: Tower Hamlets\* Council Tax: D\* EPC: TBA Lease Term: 989 years\* Service Charge: £2,400\* Ground Rent: TBA Nearest Station: Mile End (0.52 miles) Material Information: www.alexneil.com/material-information



Approximate gross internal area 54.33 sq m / 584.80 sq ft

### Canary Wharf & Docklands Office

#### 2 Westferry Road, Canary Wharf, London E14 8JT

t: 020 7537 9859 e: canarywharf@alexneil.com

Disclaimer: Property descriptions are subjective and used in good faith as an opinion rather than statements of fact. The owner provided information relating to title, tenure, service charges and ground rent information. Therefore, please make specific enquiries to ensure that our descriptions match your expectations of the property. Floor plan measurements are approximate and for illustrative purposes only. Furthermore, we have not tested any services, systems or appliances at this property. And we strongly recommend that you verify all the provided information on inspection and that your survey