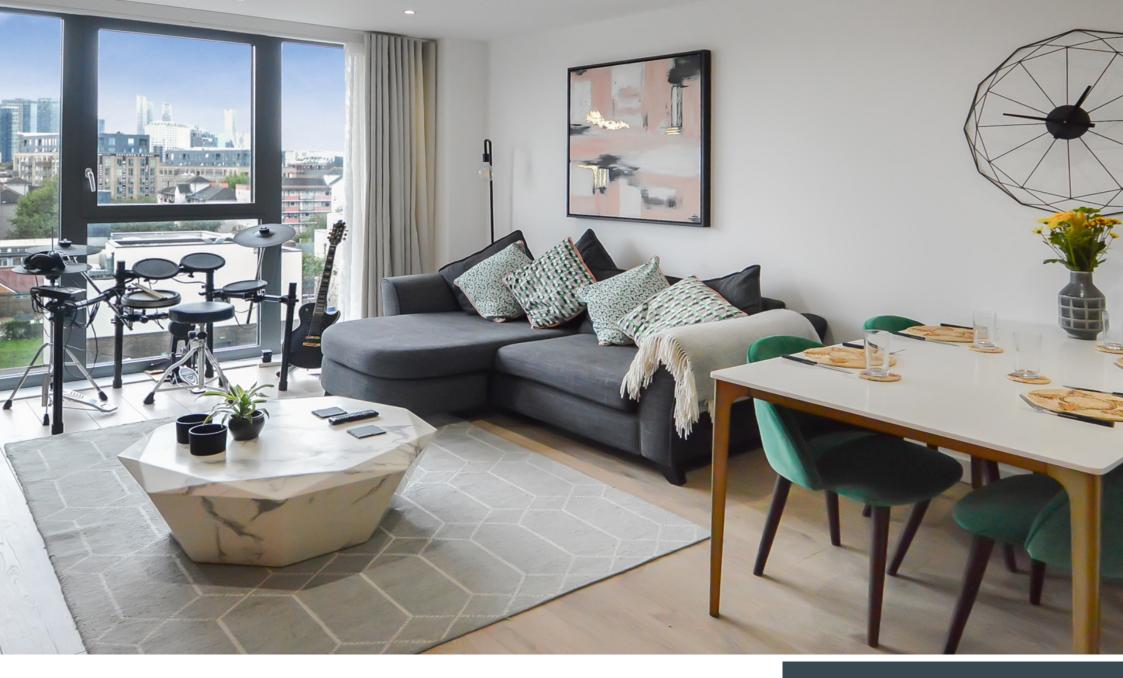

## DUESBURY HOUSE E3

A superbly spacious and immaculately presented one-bedroom apartment in the desirable Duesbury House, St. Pauls Way, Bow E3. Duesbury House is part of the recently built Bow Garden Square Development. This property boasts a large open-plan living room with a sleek fitted kitchen, a large bedroom and a luxurious three-piece bathroom. In addition, the apartment has a large private balcony and underfloor heating. Bow Garden Square has convenient access to Devons Road and Mile End Stations and a wealth of local amenities. This immaculate apartment would make an ideal home for professionals looking for a relaxing setting. We strongly recommend booking your appointment to view this apartment.