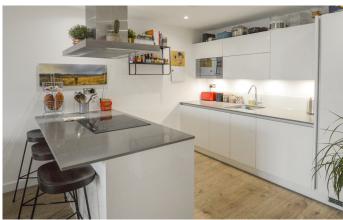

## DUESBURY HOUSE E3

A superbly spacious and immaculately presented one-bedroom apartment in the desirable Duesbury House, St. Pauls Way, Bow E3. Duesbury House is part of the recently built Bow Garden Square Development. This property boasts a large open-plan living room with a sleek fitted kitchen, a large bedroom and a luxurious three-piece bathroom. In addition, the apartment has a large private balcony and underfloor heating. Bow Garden Square has convenient access to Devons Road and Mile End Stations and a wealth of local amenities. This immaculate apartment would make an ideal home for professionals looking for a relaxing setting. We strongly recommend booking your appointment to view this apartment.