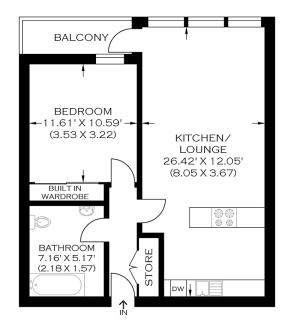

APPROXIMATE GROSS INTERNAL AREA 50.80 SQ M / 546.80.0 SQ FT

PRODUCED BY WWW.MYPHOTOGENIE.CO.UK