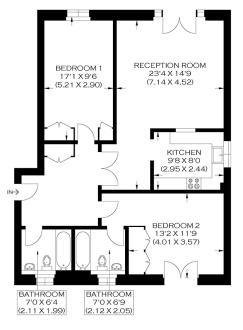

# MILLENNIUM DRIVE E14

A superbly presented first-floor apartment set in Millennium Drive, Isle of Dogs E14, boasting a stylish interior and stunning views over Canary Wharf and the London skyline. After its refurbishment, the apartment benefits from neutral decor and an impeccable finish. The welcoming hallway leads to a large reception room with wood flooring, a separate fitted kitchen with integrated appliances, two double bedrooms, an en-suite to the master and a modern family bathroom. The apartment boasts two parking spaces within the gated development. Millennium Drive offers fantastic facilities, including a day porter and a private residents' pier. There are excellent travel connections with several bus routes, and Millennium Drive is equidistant from Island Gardens and Mudchute Stations. Offered chain-free, we highly recommend arranging a viewing.

### FIRST FLOOR APPROXIMATE GROSS INTERNAL AREA 88.0 sq m / 943.0 sq ft