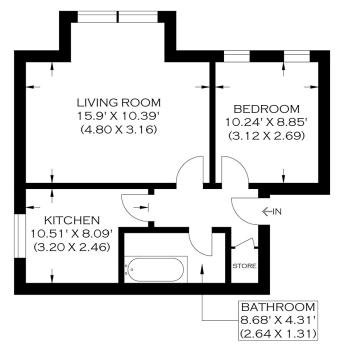

m apartment



## OXLEY CLOSE SE1

We present a stunning one-bedroom purpose-built apartment in Oxley Close, Bermondsey SE1. The accommodation includes a large bright reception room, a separate fully fitted kitchen, a spacious double room and a family bathroom. This well-presented apartment benefits from ample storage throughout and is also sold with a Share of the Freehold, including a long underlying lease. Oxley Close is a tranquil location near the amenities and transport links of Old Kent Road and trendy Bermondsey. There is also easy access to the City, Tower Bridge and Canary Wharf.

Borough: Southwark\* Council Tax: C\* EPC: TBA Lease Term: TBA Service Charge: TBA Ground Rent: TBA Nearest Station: Bermondsey (0.73 miles) Material Information: www.alexneil.com/material-information



APPROXIMATE GROSS INTERNAL AREA 42.50 SQ M / 457.46 SQ FT

## Rotherhithe & Bermondsey Office

146 Lower Road, London SE16 2UG

t: 020 7237 6767 e: rotherhithe@alexneil.com

Disclaimer: Property descriptions are subjective and used in good faith as an opinion rather than statements of fact. The owner provided information relating to title, tenure, service charges and ground rent information. Therefore, please make specific enquiries to ensure that our descriptions match your expectations of the property. Floor plan measurements are approximate and for illustrative purposes only. Furthermore, we have not tested any services, systems or appliances at this property. And we strongly recommend that you verify all the provided information on inspection and that your surveyor and conveyancer fu