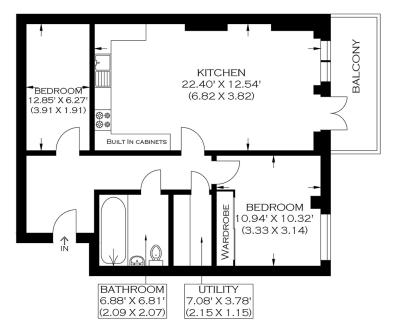

APPROXIMATE GROSS INTERNAL AREA 62.63 SQ M / 674.14 SQ FT PRODUCED BY WWW.MYPHOTOGENIE.CO.UK