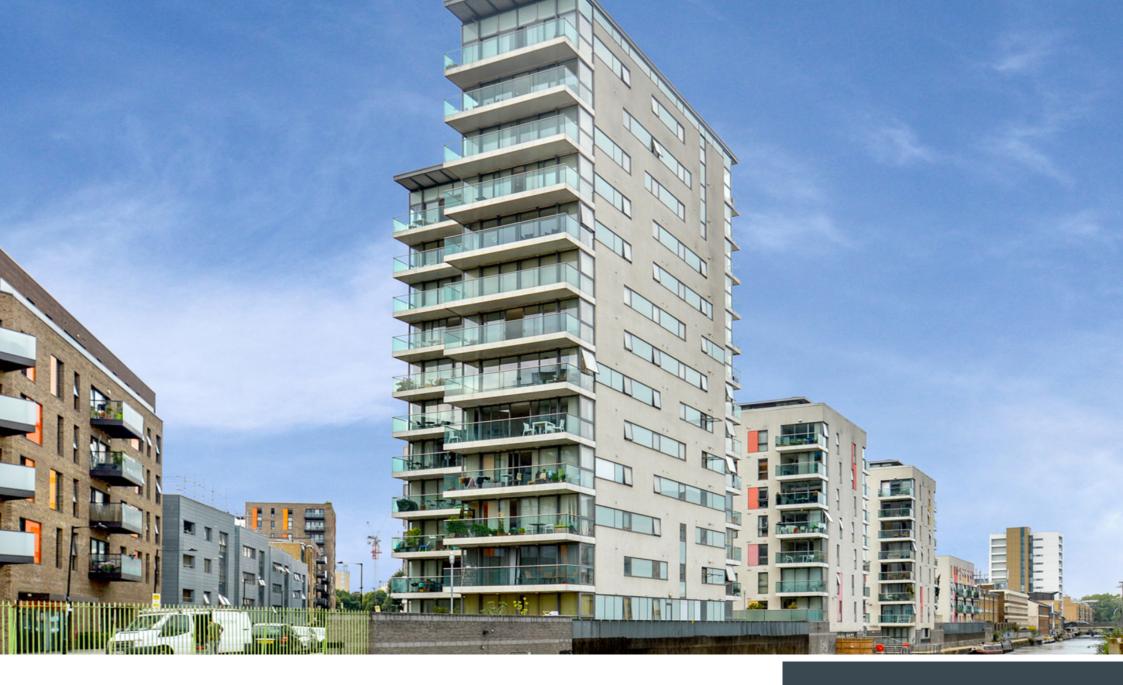

## ABBOTTS WHARF E14

1 bedroom penthouse

## ABBOTTS WHARF E14

This one-bedroom penthouse is on the top floor of Abbotts Wharf, Stainsby Road, Poplar E14. The apartment has unparalleled views over Canary Wharf and the City. Abbots Wharf is on the idyllic and sought-after Limehouse Cut canal and benefits from many local transport options in and out of the City. The property has a large open-plan lounge and kitchen, direct access to a large terrace, a spacious double bedroom and a modern three-piece bathroom. The apartment also benefits from a large entrance with floor-to-ceiling windows offering direct views over Canary Wharf. We highly recommend this unique property.