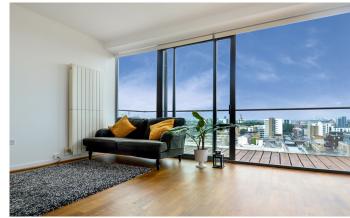

## ABBOTTS WHARF E14

This one-bedroom penthouse is on the top floor of Abbotts Wharf, Stainsby Road, Poplar E14. The apartment has unparalleled views over Canary Wharf and the City. Abbots Wharf is on the idyllic and sought-after Limehouse Cut canal and benefits from many local transport options in and out of the City. The property has a large open-plan lounge and kitchen, direct access to a large terrace, a spacious double bedroom and a modern three-piece bathroom. The apartment also benefits from a large entrance with floor-to-ceiling windows offering direct views over Canary Wharf. We highly recommend this unique property.