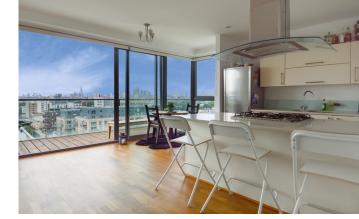

## ABBOTTS WHARF E14

This one-bedroom penthouse is on the top floor of Abbotts Wharf, Stainsby Road, Poplar E14. The apartment has unparalleled views over Canary Wharf and the City. Abbots Wharf is on the idyllic and sought-after Limehouse Cut canal and benefits from many local transport options in and out of the City. The property has a large open-plan lounge and kitchen, direct access to a large terrace, a spacious double bedroom and a modern three-piece bathroom. The apartment also benefits from a large entrance with floor-to-ceiling windows offering direct views over Canary Wharf. We highly recommend this unique property.