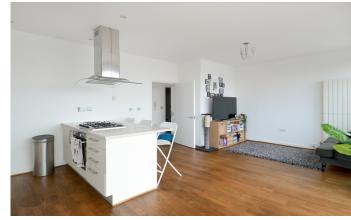

## ABBOTTS WHARF E14

This one-bedroom penthouse is on the top floor of Abbotts Wharf, Stainsby Road, Poplar E14. The apartment has unparalleled views over Canary Wharf and the City. Abbots Wharf is on the idyllic and sought-after Limehouse Cut canal and benefits from many local transport options in and out of the City. The property has a large open-plan lounge and kitchen, direct access to a large terrace, a spacious double bedroom and a modern three-piece bathroom. The apartment also benefits from a large entrance with floor-to-ceiling windows offering direct views over Canary Wharf. We highly recommend this unique property.