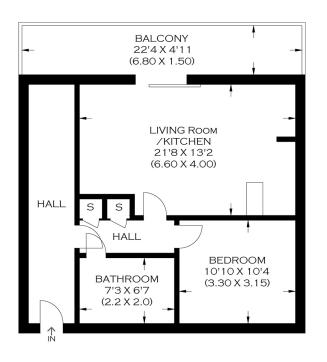

## ABBOTTS WHARF E14

1 bedroom penthouse



## ABBOTTS WHARF E14

This one-bedroom penthouse is on the top floor of Abbotts Wharf, Stainsby Road, Poplar E14. The apartment has unparalleled views over Canary Wharf and the City. Abbots Wharf is on the idyllic and sought-after Limehouse Cut canal and benefits from many local transport options in and out of the City. The property has a large open-plan lounge and kitchen, direct access to a large terrace, a spacious double bedroom and a modern three-piece bathroom. The apartment also benefits from a large entrance with floor-to-ceiling windows offering direct views over Canary Wharf. We highly recommend this unique property.





## APPROXIMATE GROSS INTERNAL AREA 59.57 SQ M / 641.20 SQ FT

#### Canary Wharf & Docklands Office 2 Westferry Road, Canary Wharf, London E14 8JT

#### t: 020 7537 9859 e: canarywharf@alexneil.com

Disclaimer: Property descriptions are subjective and used in good faith as an opinion rather than statements of fact. The owner provided information relating to title, tenure, service charges and ground rent information. Therefore, please make specific enquiries to ensure that our descriptions match your expectations of the property. Floor plan measurements are approximate and for illustrative purposes only. Furthermore, we have not tested any services, systems or appliances at this property. And we strongly recommend that you verify all the provided information on inspection and that your sur