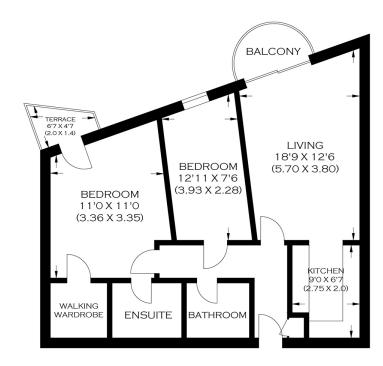

## CASCADES TOWER E14

This newly refurbished two-bedroom apartment is on the second floor of the prestigious riverside development Cascades Tower, Westferry Road, Canary Wharf E14. Offering breathtaking views over the River Thames and the City Skyline from every room, this modern property comprises a generous reception room with an open plan newly fitted kitchen, two double bedrooms, en-suite to the master, a walk-in wardrobe and a modern family bathroom. The apartment boasts two private balconies with stunning views over the River Thames, abundant storage and an allocated parking space. Further benefits include a 24-hour concierge, a gymnasium, a swimming pool and a tennis court. The proximity to Canary Wharf affords an effortless commute and allows easy access to many shops, bars and restaurants. We advise making your earliest appointment to view.

Borough: Tower Hamlets\* Council Tax: E\* EPC: TBA Lease Term: TBA Service Charge: TBA Ground Rent: TBA

APPROXIMATE GROSS INTERNAL AREA 65.84 SQ M / 708.69 SQ FT