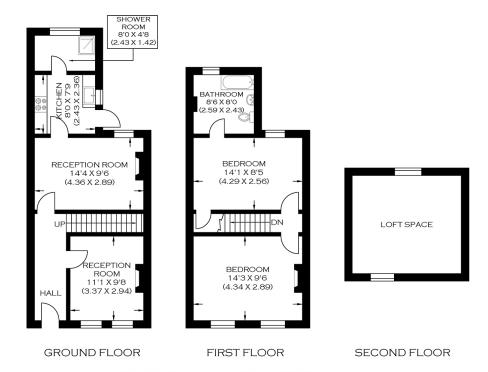

## **BOXLEY STREET E16**

This chain-free spectacular end-of-terrace Victorian-style house is in Boxley Street, Canning Town E16. The property is in pristine condition due to an extensive refurbishment, comprising of two separate airy reception rooms, a smartly fitted kitchen with integrated appliances, two large double rooms with direct access to a loft room, an en-suite to the main bedroom, which features a stylish fireplace and a modern designer bathroom. This unique house also offers a private garden and ample storage. The house is within a quiet residential road, offering good transport links to Canary Wharf and the City.

APPROXIMATE GROSS INTERNAL AREA 79.76 SQ M / 858.5 SQ FT (EXCLUDING LOFT)