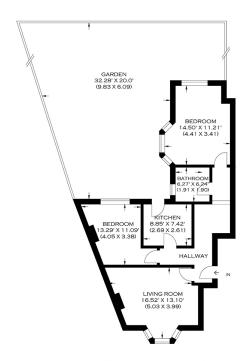

## ROLT STREET SE8

We present an excellent two-bedroom period conversion property in the tree-lined Rolt Street, Deptford SE8. The spacious apartment comprises a bright, airy reception room with a stunning bay window, a fully fitted kitchen, two double bedrooms, and a three-piece bathroom. The apartment also boasts storage space and a wonderful private garden, affording a superb area to entertain or relax after a long day. Rolt Street is a residential road conveniently located for Deptford's amenities and transport links, which offer excellent services into Central London and Canary Wharf.

Borough: Lewisham\* Council Tax: B\* EPC: TBA Lease Term: TBA Service Charge: £335\* Ground Rent: £200\*

APPROXIMATE GROSS INTERNAL AREA 62.47 SQ M / 672 SQ FT