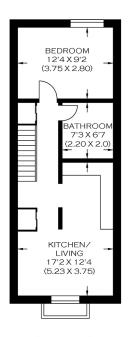

Borough: Tower Hamlets\* Council Tax: C\* EPC: TBA Lease Term: 963\* Service Charge: £950\* Ground Rent: £24\*

APPROXIMATE GROSS INTERNAL AREA 39.49 SQ M / 425.06 SQ FT