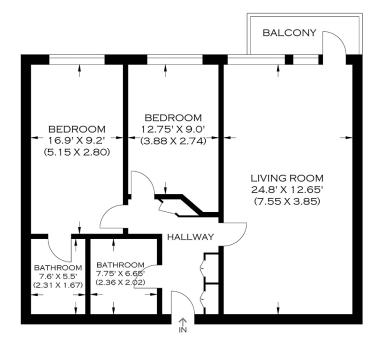

ng roof terrace, concierge services, a gymnasium, and many other facilities within the surroundings. The accommodation comprises a large open-plan kitchen with direct access to a private balcony offering eye-level views over the beautifully maintained communal gardens. There are two double bedrooms with en-suite to the master and a stylish three-piece family bathroom. Other benefits include ample storage and proximity to Canada Water Jubilee Line and Surrey Quays station. We recommend your earliest viewing appointment.

Borough: Lewisham<sup>\*</sup> Council Tax: C<sup>\*</sup> EPC: TBA Lease Term: 991 years<sup>\*</sup> Service Charge: £2,400<sup>\*</sup> Ground Rent: £350<sup>\*</sup> Nearest Station: Surrey Quays (0.45 miles) Material Information: www.alexneil.com/material-information



### Approximate Gross Internal Area 73.46 sq m / 791 sq ft

#### Rotherhithe & Bermondsey Office 146 Lower Road, London SE16 2UG

#### t: 020 7237 6767 e: rotherhithe@alexneil.com

Disclaimer: Property descriptions are subjective and used in good faith as an opinion rather than statements of fact. The owner provided information relating to title, tenure, service charges and ground rent information. Therefore, please make specific enquiries to ensure that our descriptions match your expectations of the property. Floor plan measurements are approximate and for illustrative purposes only. Furthermore, we have not tested any services, systems or appliances at this property. And we strongly recommend that you verify all the provided information on inspection and that your surveyor and conveya