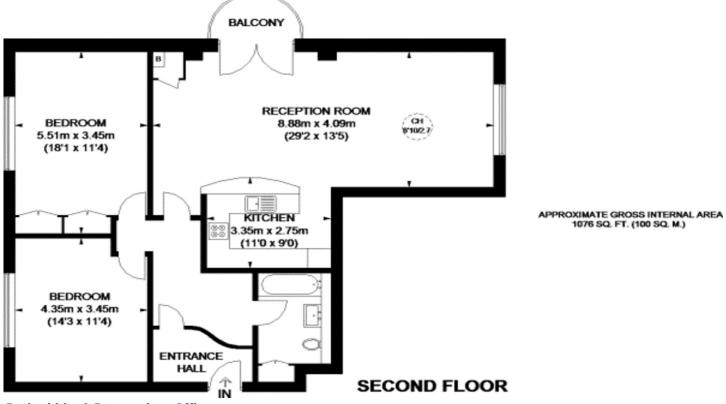

## PILGRIM HOUSE SE16

Alex Neil is delighted to present this stunning converted apartment within the desirable Pilgrim House, Mayflower Street, Rotherhithe SE16. Pilgrim House boasts captivating features, including floor-to-ceiling windows and elegant views of both the King Stairs Gardens and the beautiful Southwark Park. The accommodation incorporates an exceptionally spacious open-plan reception ideally configured for entertaining and comfortable living and opens to a private balcony, offering a further space to relax and unwind. Furthermore, two sizeable bedrooms have large built-in wardrobes, a spacious family bathroom and an outer lobby with additional storage space. Mayflower Street's perfect position is ideal for Rotherhithe and Canada Water Stations offering excellent transport links. It also has easy access to many bars, restaurants, and shops nearby.