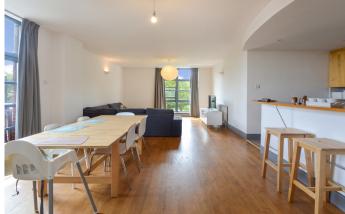

## PILGRIM HOUSE SE16

Alex Neil is delighted to present this stunning converted apartment within the desirable Pilgrim House, Mayflower Street, Rotherhithe SE16. Pilgrim House boasts captivating features, including floor-to-ceiling windows and elegant views of both the King Stairs Gardens and the beautiful Southwark Park. The accommodation incorporates an exceptionally spacious open-plan reception ideally configured for entertaining and comfortable living and opens to a private balcony, offering a further space to relax and unwind. Furthermore, two sizeable bedrooms have large built-in wardrobes, a spacious family bathroom and an outer lobby with additional storage space. Mayflower Street's perfect position is ideal for Rotherhithe and Canada Water Stations offering excellent transport links. It also has easy access to many bars, restaurants, and shops nearby.