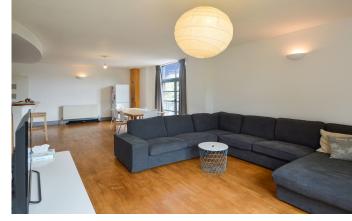

## PILGRIM HOUSE SE16

Alex Neil is delighted to present this stunning converted apartment within the desirable Pilgrim House, Mayflower Street, Rotherhithe SE16. Pilgrim House boasts captivating features, including floor-to-ceiling windows and elegant views of both the King Stairs Gardens and the beautiful Southwark Park. The accommodation incorporates an exceptionally spacious open-plan reception ideally configured for entertaining and comfortable living and opens to a private balcony, offering a further space to relax and unwind. Furthermore, two sizeable bedrooms have large built-in wardrobes, a spacious family bathroom and an outer lobby with additional storage space. Mayflower Street's perfect position is ideal for Rotherhithe and Canada Water Stations offering excellent transport links. It also has easy access to many bars, restaurants, and shops nearby.