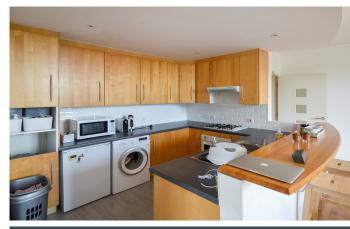

## PILGRIM HOUSE SE16

Alex Neil is delighted to present this stunning converted apartment within the desirable Pilgrim House, Mayflower Street, Rotherhithe SE16. Pilgrim House boasts captivating features, including floor-to-ceiling windows and elegant views of both the King Stairs Gardens and the beautiful Southwark Park. The accommodation incorporates an exceptionally spacious open-plan reception ideally configured for entertaining and comfortable living and opens to a private balcony, offering a further space to relax and unwind. Furthermore, two sizeable bedrooms have large built-in wardrobes, a spacious family bathroom and an outer lobby with additional storage space. Mayflower Street's perfect position is ideal for Rotherhithe and Canada Water Stations offering excellent transport links. It also has easy access to many bars, restaurants, and shops nearby.