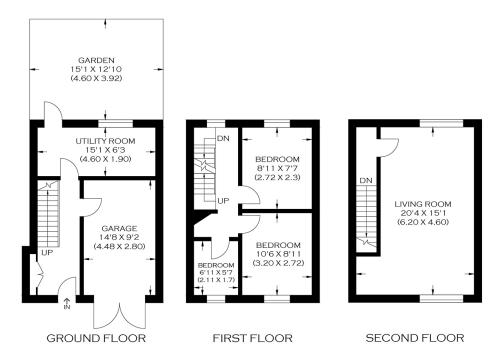

Borough: Tower Hamlets\* Council Tax: D\* EPC: TBA

Nearest Station: Mudchute (0.3 miles) Material Information: www.alexneil.com/material-information

APPROXIMATE GROSS INTERNAL AREA 90.60 SQ M / 975.21 SQ FT