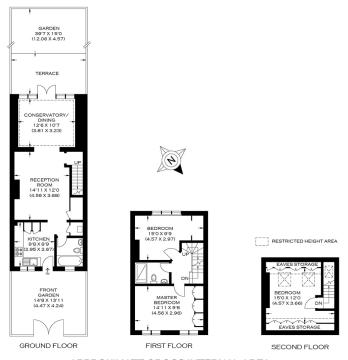

Borough: Tower Hamlets\* Council Tax: D\* EPC: TBA

APPROXIMATE GROSS INTERNAL AREA 104.98 SQ M / 1130 SQ FT (INCLUDING RESTRICTED HEIGHT AREA)