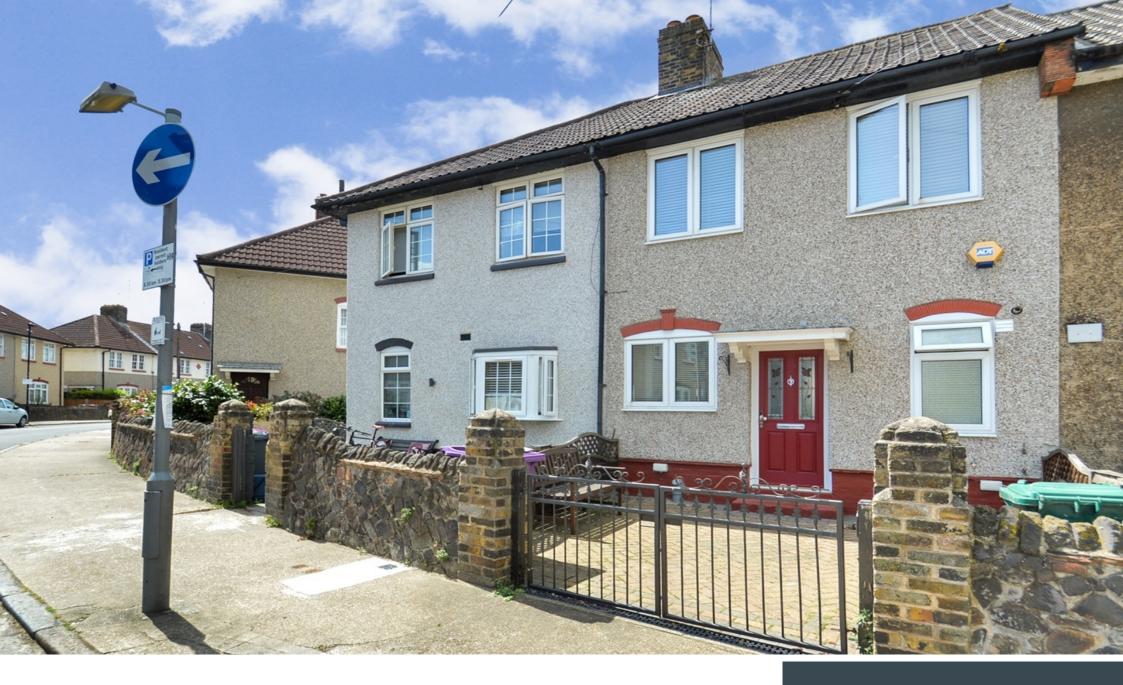

## HESPERUS CRESCENT E14

This conveniently located house is in the highly regarded Hesperus Crescent, Isle of Dogs E14. Hidden behind the picturesque facade lies a luxurious family home perfectly configured for relaxed living and alfresco entertaining. The home showcases meticulous development, innovative updates and premium finishes for a contemporary family lifestyle. The home also boasts a substantial rear garden and benefits from off-street parking at the front of the property. This newly refurbished property consists of a large living area with ample natural light, a newly fitted kitchen with premium appliances, three large double bedrooms, two modern family bathrooms and ample storage.