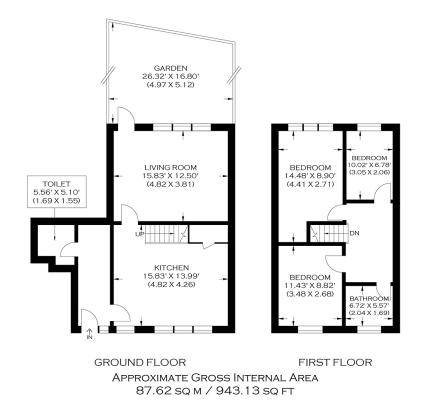

## AYLESHAM ROAD BR6

A newly refurbished Terraced House, tucked away in a quite cul-de-sac offering easy access into Central London, The City and Canary Wharf. This large and neutrally decorated property is presented in excellent condition throughout due to an extensive refurbishment. Internally comprising a large reception room with direct access to a large garden, a separate high-end kitchen diner with integrated appliances, three bedrooms, a modern family bathroom and a separated water closet. Aylesham Road is offered chain free and further benefits from off street parking and ample storage.