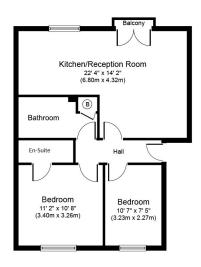

Borough: Tower Hamlets\* Council Tax: D\* EPC: B Lease Term: 996\* Service Charge: £2,400\* Ground Rent: TBA

Approximate Floor Area 602 sq. ft. (55.93 sq. m.)