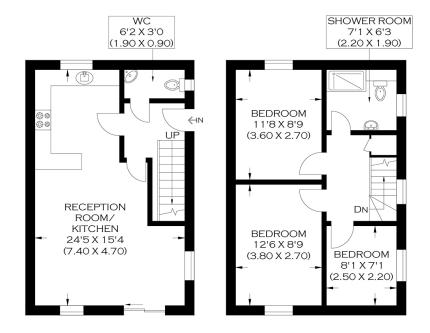

Borough: Bromley\* Council Tax: D\* EPC: TBA

Nearest Station: Anerley (0.26 miles) Material Information: www.alexneil.com/material-information

GROUND FLOOR

FIRST FLOOR

4

APPROXIMATE GROSS INTERNAL AREA 72.0 SQ M / 773 SQ FT