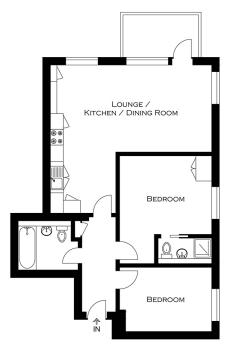

t, Assembly Passage, Stepney Green E1. Offered fully furnished at no extra cost!!! This stylish apartment is set on the first floor and boasts a fantastic location. Mariana Court will offer the best of contemporary living to East London. The accommodation comprises an open-plan lounge with a fitted kitchen, two large bedrooms (master with en-suite), a modern three-piece bathroom, ample storage and a private balcony. Stepney Green and Whitechapel stations are a short walk away, allowing a stress-free commute. We highly recommend organising your appointment to view it.

Borough: Tower Hamlets\* Council Tax: D\* EPC: TBA Lease Term: 119 years\* Service Charge: £1,075\* Ground Rent: £300\* Nearest Station: Stepney Green (0.27 miles) Material Information: www.alexneil.com/material-information



APPROXIMATE GROSS INTERNAL AREA 63.0 SQ M / 678.00 SQ FT

## **Canary Wharf & Docklands Office**

2 Westferry Road, Canary Wharf, London E14 8JT

t: 020 7537 9859 e: canarywharf@alexneil.com

Disclaimer: Property descriptions are subjective and used in good faith as an opinion rather than statements of fact. The owner provided information relating to title, tenure, service charges and ground rent information. Therefore, please make specific enquiries to ensure that our descriptions match your expectations of the property. Floor plan measurements are approximate and for illustrative purposes only. Furthermore, we have not tested any services, systems or appliances at this property. And we strongly recommend that you verify all the provided information on inspection and that your surveyor