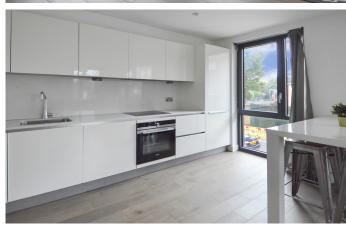

## MARIANA COURT E1

This stunning newly built apartment is in Mariana Court, Assembly Passage, Stepney Green E1. Offered fully furnished at no extra cost!!! This stylish apartment is set on the first floor and boasts a fantastic location. Mariana Court will offer the best of contemporary living to East London. The accommodation comprises an open-plan lounge with a fitted kitchen, two large bedrooms (master with en-suite), a modern three-piece bathroom, ample storage and a private balcony. Stepney Green and Whitechapel stations are a short walk away, allowing a stress-free commute. We highly recommend organising your appointment to view it.