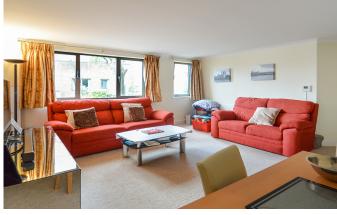

## CUMBERLAND MILLS SQUARE E14

We present a larger-than-average two-bedroom riverside apartment in the sought-after and gated Cumberland Mills Square, Isle of Dogs E14. This beautifully presented property comprises a large lounge and dining area, a modern fitted kitchen with integrated appliances, two large double bedrooms and a modern three-piece family bathroom. It features storage, large communal areas with landscaped gardens, direct River views and an allocated parking space. Cumberland Mills Square is close to the Greenwich Foot Tunnel and Island Gardens DLR. We highly recommend booking a viewing.