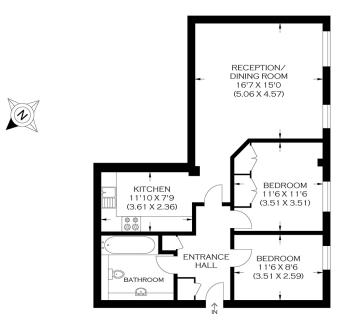

Borough: Tower Hamlets\* Council Tax: F\* EPC: TBA Lease Term: TBA Service Charge: TBA Ground Rent: TBA

**GROUND FLOOR** 

APPROXIMATE GROSS INTERNAL AREA 74.51 SQ M / 802.00 SQ FT