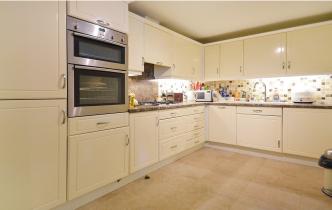

## CUMBERLAND MILLS SQUARE E14

We present a larger-than-average two-bedroom riverside apartment in the sought-after and gated Cumberland Mills Square, Isle of Dogs E14. This beautifully presented property comprises a large lounge and dining area, a modern fitted kitchen with integrated appliances, two large double bedrooms and a modern three-piece family bathroom. It features storage, large communal areas with landscaped gardens, direct River views and an allocated parking space. Cumberland Mills Square is close to the Greenwich Foot Tunnel and Island Gardens DLR. We highly recommend booking a viewing.