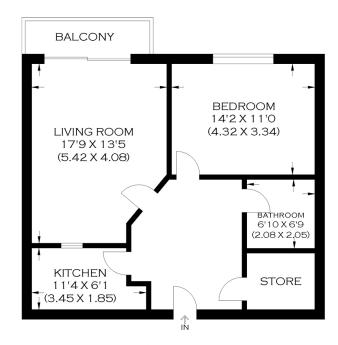

APPROXIMATE GROSS INTERNAL AREA 63.50 SQ M / 683.50 SQ FT

Produced by www.myphotogenie.co.uk