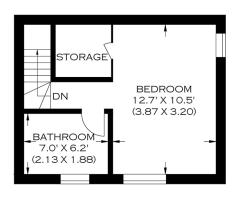

**GROUND FLOOR** 

FIRST FLOOR

APPROXIMATE GROSS INTERNAL AREA 56.40 SQ M / 607.08 SQ FT