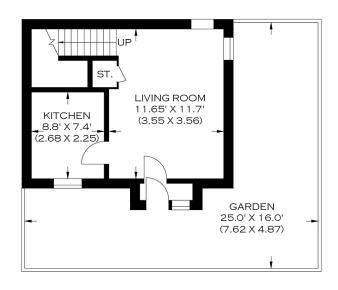

**GROUND FLOOR** 

FIRST FLOOR

APPROXIMATE GROSS INTERNAL AREA 56.40 SQ M / 607.08 SQ FT