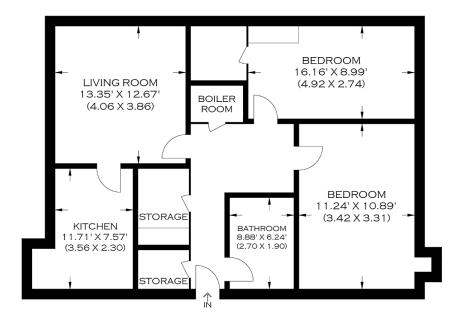

wind after a long day. Equally, the fantastic green spaces of Victoria Park and Mile End Park are within easy reach and could provide the perfect place for an invigorating bike ride. The accommodation comprises a spacious open-plan lounge/kitchen with integrated appliances, two double bedrooms (master with en-suite), a modern three-piece bathroom and ample storage space. This charming apartment within this peaceful development also boasts well-kept communal areas. Superb transport links are available from Bethnal Green and Mile End Stations, providing links across London.

Borough: Tower Hamlets\* Council Tax: E\* EPC: TBA Lease Term: 975 years\* Service Charge: £2,234\* Ground Rent: £100\* Nearest Station: Mile End (0.58 miles) Material Information: www.alexneil.com/material-information



APPROXIMATE GROSS INTERNAL AREA 83.41 SQ M / 897.81 SQ FT

## **Canary Wharf & Docklands Office**

2 Westferry Road, Canary Wharf, London E14 8JT

t: 020 7537 9859 e: canarywharf@alexneil.com

Disclaimer: Property descriptions are subjective and used in good faith as an opinion rather than statements of fact. The owner provided information relating to title, tenure, service charges and ground rent information. Therefore, please make specific enquiries to ensure that our descriptions match your expectations of the property. Floor plan measurements are approximate and for illustrative purposes only. Furthermore, we have not tested any services, systems or appliances at this property. And we strongly recommend that you verify all the provided information on inspection and that your surveyor