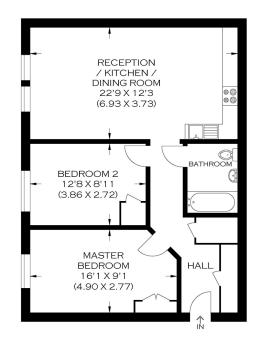

E3

2 bedroom apartment



## TOWERGATE HOUSE E3

We present a two-bedroom apartment set in the desirable gated development of Towergate House, Ordell Road, Bow E3. The accommodation comprises a larger than average open plan living/kitchen area, two double bedrooms, a fully fitted bathroom and storage space in the entrance hall. The property is in an excellent location, has lovely decor and is just moments from the famous Roman Road market and the wonderful Victoria Park. Bow Road underground station and many shops and eateries within easy reach offer the utmost convenience.

Borough: Tower Hamlets\* Council Tax: D\* EPC: TBA Lease Term: 110 years\* Service Charge: £1,800\* Ground Rent: TBA Nearest Station: Bow Road (0.22 miles) Material Information: www.alexneil.com/material-information



APPROXIMATE GROSS INTERNAL AREA 65.97 SQ M / 710.09 SQ FT

## **Canary Wharf & Docklands Office**

2 Westferry Road, Canary Wharf, London E14 8JT

t: 020 7537 9859 e: canarywharf@alexneil.com

Disclaimer: Property descriptions are subjective and used in good faith as an opinion rather than statements of fact. The owner provided information relating to title, tenure, service charges and ground rent information. Therefore, please make specific enquiries to ensure that our descriptions match your expectations of the property. Floor plan measurements are approximate and for illustrative purposes only. Furthermore, we have not tested any services, systems or appliances at this property. And we strongly recommend that you verify all the provided information on inspection and that your surveyor