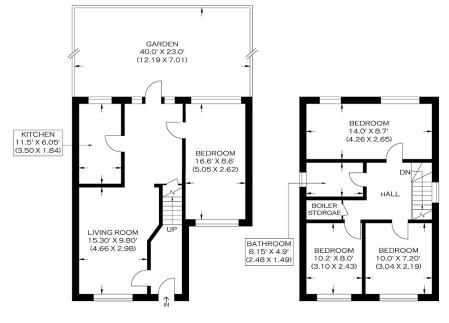

## BUSHWOOD DRIVE SE1

Set in the desirable Bushwood Drive, Bermondsey SE1, and offering versatility, you can configure this expansive four-bedroom link-detached house to suit your family's lifestyle. After a recent refurbishment, the property is presented in superb condition throughout. The large, modern living room flows from a welcoming reception hall. It leads around to a stylish kitchen and a spacious bedroom, with doors opening to the sizeable low-maintenance garden, a perfect setting to enjoy the sun and get the barbecue out to entertain. On the first floor, there are three further bedrooms and a chic three-piece bathroom. In addition, the generous loft provides some much-needed storage space, and the paved driveway can accommodate two cars. Positioned in the sought-after Bushwood Drive, the transport links are excellent from Bermondsey and South Bermondsey Station and within the catchment of several Ofsted-rated 'Outstanding' schools.

Borough: Southwark\* Council Tax: E\* EPC: D

Nearest Station: Bermondsey (0.66 miles) Material Information: www.alexneil.com/material-information

**GROUND FLOOR** 

FIRST FLOOR

#### APPROXIMATE GROSS INTERNAL AREA 97.0 sq m / 1044.09 sq ft