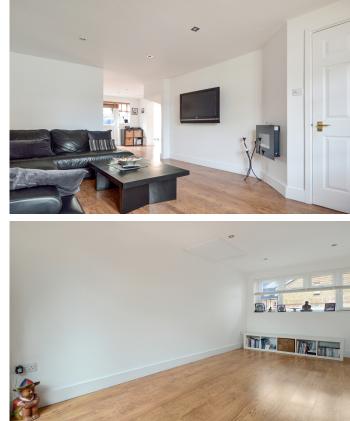

## BUSHWOOD DRIVE SE1

Set in the desirable Bushwood Drive, Bermondsey SE1, and offering versatility, you can configure this expansive four-bedroom link-detached house to suit your family's lifestyle. After a recent refurbishment, the property is presented in superb condition throughout. The large, modern living room flows from a welcoming reception hall. It leads around to a stylish kitchen and a spacious bedroom, with doors opening to the sizeable low-maintenance garden, a perfect setting to enjoy the sun and get the barbecue out to entertain. On the first floor, there are three further bedrooms and a chic three-piece bathroom. In addition, the generous loft provides some much-needed storage space, and the paved driveway can accommodate two cars. Positioned in the sought-after Bushwood Drive, the transport links are excellent from Bermondsey and South Bermondsey Station and within the catchment of several Ofsted-rated 'Outstanding' schools.