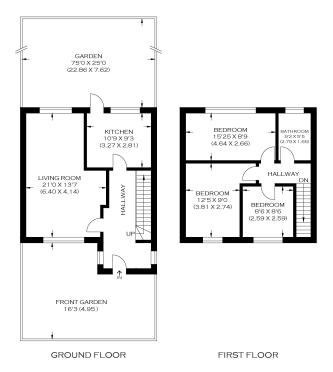

Borough: Royal Greenwich\* Council Tax: D\* EPC: C

APPROXIMATE GROSS INTERNAL AREA 86.69 SQ M / 933.12 SQ FT