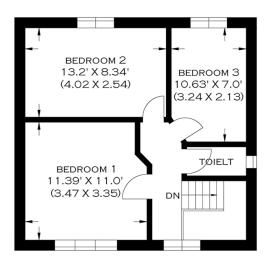

Borough: Croydon\* Council Tax: C\* EPC: D

Nearest Station: Waddon, National Rail (0.37 miles) Material Information: www.alexneil.com/material-information

**GROUND FLOOR** 

FIRST FLOOR

APPROXIMATE GROSS INTERNAL AREA 76.10 SQ M / 819.13 SQ FT