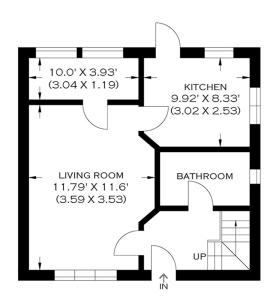

Borough: Croydon\* Council Tax: C\* EPC: D

Nearest Station: Waddon, National Rail (0.37 miles) Material Information: www.alexneil.com/material-information

**GROUND FLOOR** 

FIRST FLOOR

APPROXIMATE GROSS INTERNAL AREA 76.10 SQ M / 819.13 SQ FT