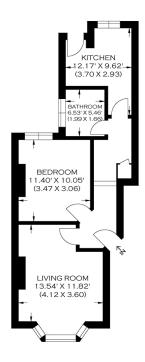

## LINNELL ROAD SE5

Providing a modern living space, is this charming one bedroom apartment. This newly refurbished property comprises of a spacious reception room, a smartly fitted kitchen, a large master bedroom and a modern three piece bathroom. Benefits include private garden and double glazing. Linnell Road is situated moments from Camberwell and the plethora of shops, restaurants and bars it encompasses. Also, within close proximity to Peckham Rye and Denmark Hill stations for easy access to Canary Wharf and the City. Additionally, offered with no onward chain, an early viewing is recommended.

Borough: Southwark\* Council Tax: C\* EPC: D Lease Term: 125\* Service Charge: TBA Ground Rent: £250\*

APPROXIMATE GROSS INTERNAL AREA 45.16 SQ M / 486.09 SQ FT