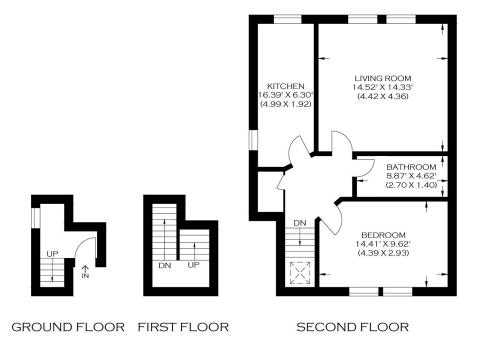

Borough: Lewisham\* Council Tax: B\* EPC: C Lease Term: 125\* Service Charge: £276\* Ground Rent: £150\*

APPROXIMATE GROSS INTERNAL AREA 63.94 SQ M / 688.24 SQ FT