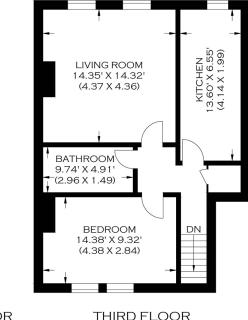

### VENNER ROAD SE26

A fully refurbished one bedroom property, set in an aesthetical building in a sought after residential area. Venner Road is offered to the market chain free and ready to be moved into. The conversion apartment is presented in pristine condition throughout and internally comprises a large lounge, a separate high-end kitchen, large double bedroom and a modern three piece family bathroom. Boasting a communal garden, gas central heating and residents permit parking. Ideally placed for vast local amenities and good transport links. Priced to sell!

DN

Approximate Gross Internal Area 62.95 sq m / 677.58 sq ft