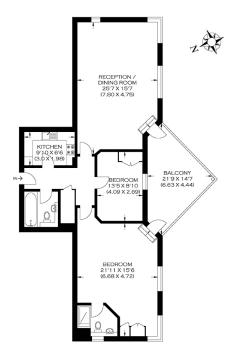

located in Wotton Court, Docklands, a popular secure development. Comprising of a spacious lounge with access to a large private terrace, a separate stylish kitchen with integrated appliances, two bedrooms (master with en-suite) and a modern three piece family bathroom. Benefits include master bedroom with uninterrupted views of the River and the O2, 24 hour concierge service and secure underground parking. Virginia Quays is perfectly placed with East India Station in close proximity and the vast selection of restaurants, trendy bars and shops that Canary Wharf affords.

Borough: Tower Hamlets\* Council Tax: G\* EPC: TBA Lease Term: 985 years\* Service Charge: £4,000\* Ground Rent: £320\* Nearest Station: East India (0.09 miles) Material Information: www.alexneil.com/material-information



APPROXIMATE GROSS INTERNAL AREA 98.85 SQ M / 1064 SQ FT

#### Canary Wharf & Docklands Office 2 Westferry Road, Canary Wharf, London E14 8JT

t: 020 7537 9859 e: canarywharf@alexneil.com

Disclaimer: Property descriptions are subjective and used in good faith as an opinion rather than statements of fact. The owner provided information relating to title, tenure, service charges and ground rent information. Therefore, please make specific enquiries to ensure that our descriptions match your expectations of the property. Floor plan measurements are approximate and for illustrative purposes only. Furthermore, we have not tested any services, systems or appliances at this property. And we strongly recommend that you verify all the provided information on inspection and that your surveyor and