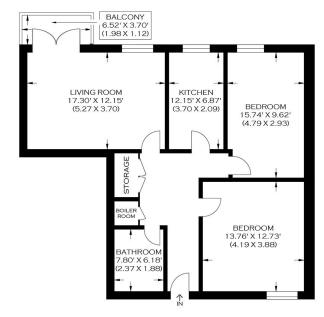

HOLYWELL CLOSE SE16

A larger than average two bedroom apartment set in the rarely available Holywell Close. The property is presented in good condition throughout and is ideally located with easy access to both South Bermondsey and Surrey Quays stations. Boasting a large lounge, separate fitted kitchen/diner, two double bedrooms and a modern family bathroom. Furthering a generous private balcony, ample storage space, newly installed double-glazed windows and residents parking. This superb apartment enjoys close proximity to a wealth of local amenities offering the utmost convenience.

Borough: Southwark\* Council Tax: C\* EPC: C Lease Term: TBA Service Charge: TBA Ground Rent: TBA Nearest Station: South Bermondsey (0.18 miles) Material Information: www.alexneil.com/material-information



FIRST FLOOR

APPROXIMATE GROSS INTERNAL AREA 78.60 SQ M / 846.04 SQ FT

## **Rotherhithe & Bermondsey Office**

146 Lower Road, London SE16 2UG

t: 020 7237 6767 e: rotherhithe@alexneil.com

Disclaimer: Property descriptions are subjective and used in good faith as an opinion rather than statements of fact. The owner provided information relating to title, tenure, service charges and ground rent information. Therefore, please make specific enquiries to ensure that our descriptions match your expectations of the property. Floor plan measurements are approximate and for illustrative purposes only. Furthermore, we have not tested any services, systems or appliances at this property. And we strongly recommend that you verify all the provided information on inspection and that your surveyor a